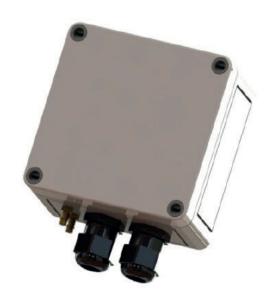

## WHAT IS THE GOLDLINK

The GoldLink is a combined networking and sensor device that monitors operation of a dust collector and transmits sensor readings to the cloud over the cellular network.

### **KEY INFORMATION**

- Monitoring: daily average readings of Main filter cartridge DeltaP condition & installed optional secondary filter stage DeltaP condition.
- **Simple Installation:** installs easily onto any new or existing dust collector, simply connect differential pressure tubes and apply power.
- Data Security: all data sent through the global LTE & 3G network is fully encrypted end to end.
- **Network Isolation:** provides a fully isolated cloud connection without going through plant networks.
- **Enclosure IP66 rating:** with external antenna for enclosure in harsh industrial locations.