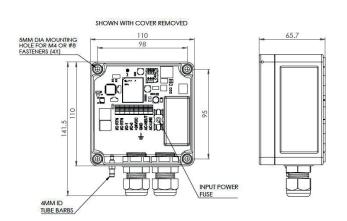

### **SPECIFICATIONS**

**Input Power:** AC, 100-240Vac universal @ 0.35A

(fused 0.5A)

DC, 22-26Vdc @ 0.65A (fused 1A)

Cloud

**Connection:** Worldwide LTE and 3G cellular

**Operating** 

**Temperature:** -10°C to + 40°C

**Enclosure** 

Rating: IP 66

### **KEY INFORMATION**

- Monitoring: daily average readings of Main filter cartridge DeltaP condition & installed optional secondary filter stage DeltaP condition.
- **Simple Installation:** installs easily onto any new or existing dust collector, simply connect differential pressure tubes and apply power.
- Data Security: all data sent through the global LTE & 3G network is fully encrypted end to end.
- **Network Isolation:** provides a fully isolated cloud connection without going through plant networks.
- **Enclosure IP66 rating:** with external antenna for enclosure in harsh industrial locations.